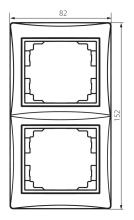

## 5905339250629

GENERAL DATA:

Colour: champagne Width [mm]: 81 Height [mm]: 152