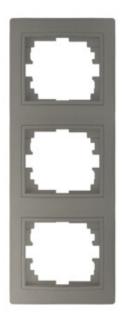

# **25063** DOMO 01-1530-050 sz

## 3 Gang Frame Vertical - with wing

#### **GENERAL DATA:**

Colour: champagne Width [mm]: 81 Height [mm]: 223