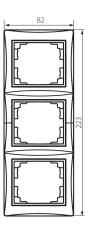

# **25063** DOMO 01-1530-050 sz

## 3 Gang Frame Vertical - with wing

#### 5905339250636









#### **GENERAL DATA:**

Colour: champagne Width [mm]: 81 Height [mm]: 223

### TECHNICAL DATA:

**Material**: PC **Plastic**: PC

## LOGISTIC DATA:

Packaging method: 10

Number of units in the secondary packaging: 10

Number of units in the packaging: 120

Net unit weight [g]: 46 Grammage [g]: 60

Length of a unit pack [cm]: 10 Width of a unit pack [cm]: 1.5 Height of a unit pack [cm]: 29

Weight of a cardboard box [kg]: 7.2 Width of a cardboard box [cm]: 25 Height of a cardboard box [cm]: 42 Length of a cardboard box [cm]: 37.5 Volume of a cardboard box [m³]: 0.039375