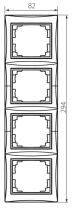

## 5905339250643

GENERAL DATA:

Colour: champagne Width [mm]: 81 Height [mm]: 294