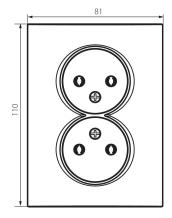

#### **GENERAL DATA:**

Colour: white Place of assembly: Recessed mount in the wall Width [mm]: 81 Height [mm]: 110 Diameter of an installation box: 68 Installation depth: 25 Number of sockets: 2