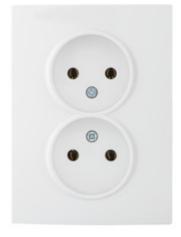

## Double Socket Outlet 16A - 250V~e-Without Earth

### 5905339250964

Double non-grounded complete socket outlet. No additional frame is required.

#### **GENERAL DATA:**

Colour: white Place of assembly: Recessed mount in the wall Width [mm]: 81 Height [mm]: 110 Diameter of an installation box: 68 Installation depth: 25 Number of sockets: 2