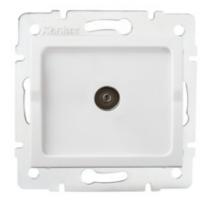

## 25098 LOGI 02-1300-002 bi

TV antenna terminal wall socket

## 5905339250988

GENERAL DATA:

Colour: white Place of assembly: Recessed mount in the wall Width [mm]: 71 Height [mm]: 71 Diameter of an installation box: 60 Number of sockets: 1

## **TECHNICAL DATA:**

**Socket type**: antenna, TV-Type terminal **Plastic**: ABS