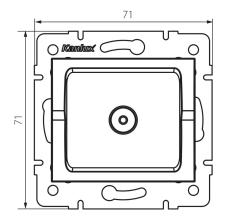

## 5905339250988

GENERAL DATA:

Colour: white Place of assembly: Recessed mount in the wall Width [mm]: 71 Height [mm]: 71 Diameter of an installation box: 60 Number of sockets: 1