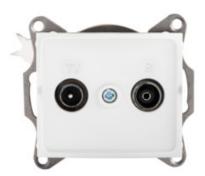

## Radio/TV terminal wall socket

## **GENERAL DATA:**

Colour: white

Place of assembly: Recessed mount in the wall

Width [mm]: 69 Height [mm]: 64

Diameter of an installation box: 60

Number of sockets: 2

## TECHNICAL DATA:

Socket type: RTV terminal

Plastic: ABS