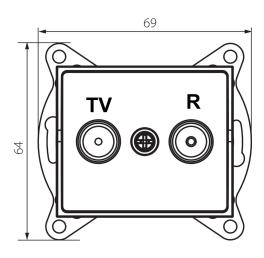

## **GENERAL DATA:**

Colour: white

Place of assembly: Recessed mount in the wall

Width [mm]: 69 Height [mm]: 64

Diameter of an installation box: 60

Number of sockets: 2