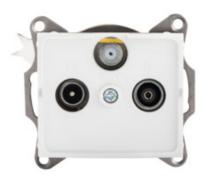

## Radio/TV/SAT terminal wall socket

### **GENERAL DATA:**

Colour: white

Place of assembly: Recessed mount in the wall

Width [mm]: 69 Height [mm]: 64

Diameter of an installation box: 60

Number of sockets: 3

### TECHNICAL DATA:

Socket type: RTV-Sat terminal

Plastic: ABS