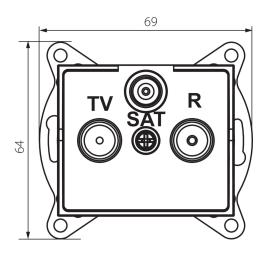

### **GENERAL DATA:**

Colour: white

Place of assembly: Recessed mount in the wall

Width [mm]: 69 Height [mm]: 64

Diameter of an installation box: 60

Number of sockets: 3

### TECHNICAL DATA:

Socket type: RTV-Sat terminal

Plastic: ABS