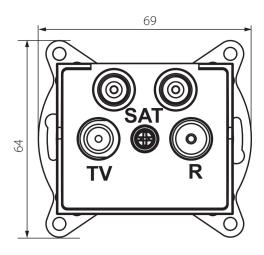

### **GENERAL DATA:**

Colour: white

Place of assembly: Recessed mount in the wall

Width [mm]: 69 Height [mm]: 64

**Diameter of an installation box**: 60

Number of sockets: 4