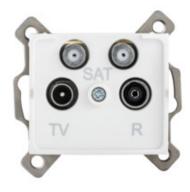

# **25105** LOGI 02-1590-002 bi

Double Satellite Socket (SAT-SAT-TV-R) End of Line

## TECHNICAL DATA:

Socket type: TV-2xSat terminal socket

Plastic: ABS