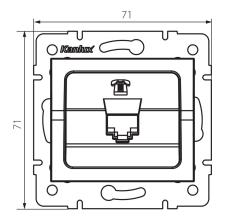

## GENERAL DATA:

Colour: white Place of assembly: Recessed mount in the wall Width [mm]: 71 Height [mm]: 71 Diameter of an installation box: 60 Number of sockets: 1

#### **TECHNICAL DATA:**

Socket type: single telephone RJ11 Plastic: ABS