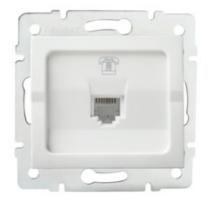

# Numeric Telephone Socket Outlet (RJ11) -1 Gang

## GENERAL DATA:

Colour: white Place of assembly: Recessed mount in the wall Width [mm]: 71 Height [mm]: 71 Diameter of an installation box: 60 Number of sockets: 1

#### **TECHNICAL DATA:**

Socket type: single telephone RJ11 Plastic: ABS