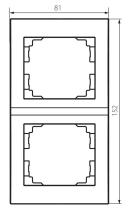

## 25122 LOGI 02-1520-002 bi

2 Gang Frame Vertical - with wing

## 5905339251220









Length [mm]: 81 Height [mm]: 152

## **TECHNICAL DATA:**

Plastic: ABS

## LOGISTIC DATA:

Packaging method: 10 Number of units in the secondary packaging: 10 Number of units in the packaging: 120 Net unit weight [g]: 22 Grammage [g]: 33.58 Length of a unit pack [cm]: 10 Width of a unit pack [cm]: 10 Width of a unit pack [cm]: 21 Weight of a cardboard box [kg]: 4.0296 Width of a cardboard box [kg]: 4.0296 Width of a cardboard box [cm]: 18 Height of a cardboard box [cm]: 18 Height of a cardboard box [cm]: 37.5 Volume of a cardboard box [m<sup>3</sup>]: 0.02835