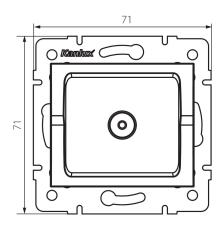

### **GENERAL DATA:**

Colour: Ecru

Place of assembly: Recessed mount in the wall

Width [mm]: 71 Height [mm]: 71

Diameter of an installation box: 60

Number of sockets: 1