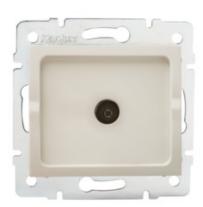

# **25156** LOGI 02-1290-003 kr

TV antenna loop-through wall socket

### **GENERAL DATA:**

Colour: Ecru

Place of assembly: Recessed mount in the wall

Width [mm]: 71 Height [mm]: 71

Diameter of an installation box: 60

Number of sockets: 1

#### TECHNICAL DATA:

Socket type: antenna, TV-Type pass-through

Plastic: ABS