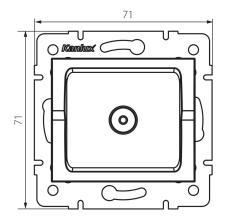

## GENERAL DATA:

Colour: Ecru Place of assembly: Recessed mount in the wall Width [mm]: 71 Height [mm]: 71 Diameter of an installation box: 60 Number of sockets: 1