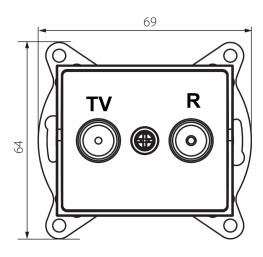

### **GENERAL DATA:**

Colour: Ecru

Place of assembly: Recessed mount in the wall

Width [mm]: 69 Height [mm]: 64

Diameter of an installation box: 60

Number of sockets: 2