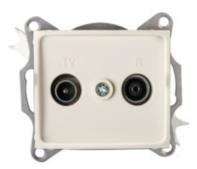

## Radio/TV loop-through wall socket

### **GENERAL DATA:**

Colour: Ecru

Place of assembly: Recessed mount in the wall

Width [mm]: 69 Height [mm]: 64

Diameter of an installation box: 60

Number of sockets: 2

#### TECHNICAL DATA:

Socket type: RTV pass-through

Plastic: ABS