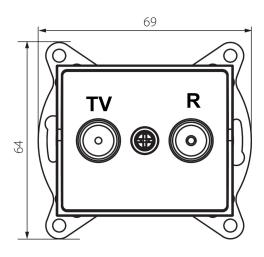

### **GENERAL DATA:**

Colour: Ecru

Place of assembly: Recessed mount in the wall

Width [mm]: 69 Height [mm]: 64

Diameter of an installation box: 60

Number of sockets: 2