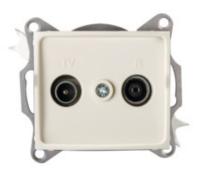

### Radio/TV terminal wall socket

### **GENERAL DATA:**

Colour: Ecru

Place of assembly: Recessed mount in the wall

Width [mm]: 69 Height [mm]: 64

Diameter of an installation box: 60

Number of sockets: 2

### TECHNICAL DATA:

Socket type: RTV terminal

Plastic: ABS