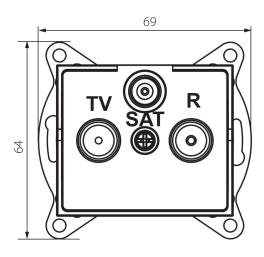

### **GENERAL DATA:**

Colour: Ecru

Place of assembly: Recessed mount in the wall

Width [mm]: 69 Height [mm]: 64

Diameter of an installation box: 60

Number of sockets: 3

#### TECHNICAL DATA:

Socket type: RTV-Sat pass-through

Plastic: ABS