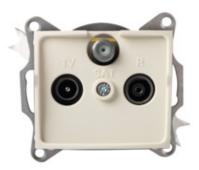

## Radio/TV/SAT loop-through wall socket

### **GENERAL DATA:**

Colour: Ecru

Place of assembly: Recessed mount in the wall

Width [mm]: 69 Height [mm]: 64

Diameter of an installation box: 60

Number of sockets: 3

#### TECHNICAL DATA:

Socket type: RTV-Sat pass-through

Plastic: ABS