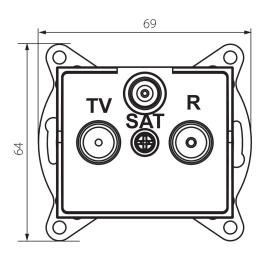

#### JENERAL DATA:

Colour: Ecru Place of assembly: Recessed mount in the wall Width [mm]: 69 Height [mm]: 64 Diameter of an installation box: 60 Number of sockets: 3