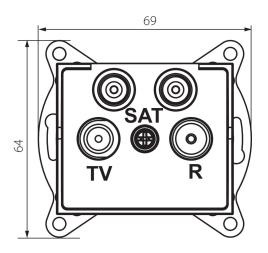

## GENERAL DATA:

Colour: Ecru Place of assembly: Recessed mount in the wall Width [mm]: 69 Height [mm]: 64 Diameter of an installation box: 60 Number of sockets: 4

#### **TECHNICAL DATA:**

Socket type: TV-2xSat terminal socket Plastic: ABS