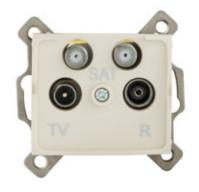

## Double Satellite Socket (SAT-SAT-TV-R) End of Line

## GENERAL DATA:

Colour: Ecru Place of assembly: Recessed mount in the wall Width [mm]: 69 Height [mm]: 64 Diameter of an installation box: 60 Number of sockets: 4

#### **TECHNICAL DATA:**

Socket type: TV-2xSat terminal socket Plastic: ABS