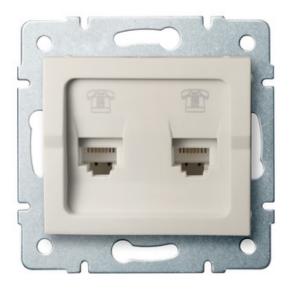

# **25166** LOGI 02-1380-003 kr

Double Numeric Telephone Socket Outlet (2pcs RJ11)

### **GENERAL DATA:**

Colour: Ecru

Place of assembly: Recessed mount in the wall

Width [mm]: 71 Height [mm]: 71

Diameter of an installation box: 60

Number of sockets: 2

## TECHNICAL DATA:

Socket type: dual independent telephone 2xRJ11

Plastic: ABS