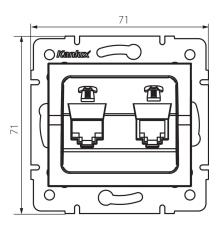

### **GENERAL DATA:**

Colour: Ecru

Place of assembly: Recessed mount in the wall

Width [mm]: 71 Height [mm]: 71

Diameter of an installation box: 60

Number of sockets: 2