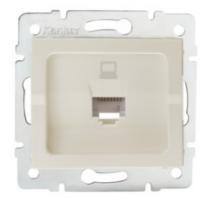

### Single computer socket (RJ45Cat 5e Jack)

## GENERAL DATA:

Colour: Ecru Place of assembly: Recessed mount in the wall Width [mm]: 71 Height [mm]: 71 Diameter of an installation box: 60 Number of sockets: 1

#### **TECHNICAL DATA:**

**Socket type**: single computer RJ45 Cat. 5e **Plastic**: ABS