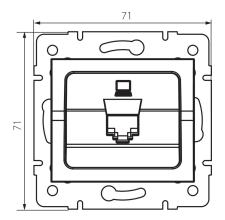

## GENERAL DATA:

Colour: Ecru Place of assembly: Recessed mount in the wall Width [mm]: 71 Height [mm]: 71 Diameter of an installation box: 60 Number of sockets: 1

#### **TECHNICAL DATA:**

**Socket type**: single computer RJ45 Cat. 5e **Plastic**: ABS