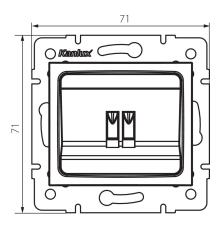

#### **GENERAL DATA:**

Colour: Ecru

Place of assembly: Recessed mount in the wall

Width [mm]: 71 Height [mm]: 71

Diameter of an installation box: 60

Number of sockets: 1