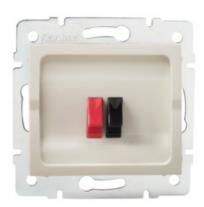

# **25173** LOGI 02-1450-003 kr

Single loudspeaker socket (2 contacts)

#### **GENERAL DATA:**

Colour: Ecru

Place of assembly: Recessed mount in the wall

Width [mm]: 71 Height [mm]: 71

Diameter of an installation box: 60

Number of sockets: 1