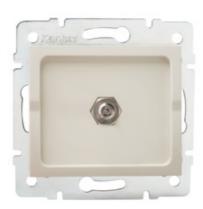

## Equipotential socket

#### **GENERAL DATA:**

Colour: Ecru

Place of assembly: Recessed mount in the wall

Width [mm]: 71 Height [mm]: 71

**Diameter of an installation box**: 60

Number of sockets: 1