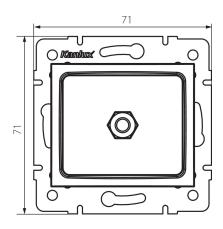

#### **GENERAL DATA:**

Colour: Ecru

Place of assembly: Recessed mount in the wall

Width [mm]: 71 Height [mm]: 71

**Diameter of an installation box**: 60

Number of sockets: 1