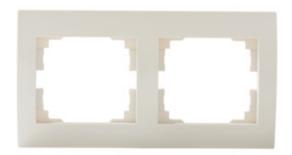

## 2 Gang Frame Horizontal - with wing

## GENERAL DATA:

Colour: Ecru Width [mm]: 152 Height [mm]: 81