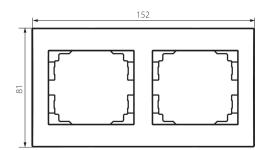

# **25177** LOGI 02-1470-003 kr

## 2 Gang Frame Horizontal - with wing

### 5905339251770









## GENERAL DATA:

Colour: Ecru Width [mm]: 152 Height [mm]: 81

### TECHNICAL DATA:

Plastic: ABS

## LOGISTIC DATA:

Packaging method: 10

Number of units in the secondary packaging: 10

Number of units in the packaging: 120

Net unit weight [g]: 22 Grammage [g]: 33.58

Length of a unit pack [cm]: 10 Width of a unit pack [cm]: 1.5 Height of a unit pack [cm]: 22

Weight of a cardboard box [kg]: 4.0296 Width of a cardboard box [cm]: 18 Height of a cardboard box [cm]: 42 Length of a cardboard box [cm]: 37.5 Volume of a cardboard box [m³]: 0.02835