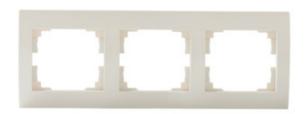

## 3 Gang Frame Horizontal - with wing

## GENERAL DATA:

Colour: Ecru Width [mm]: 223 Height [mm]: 81