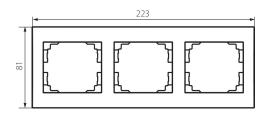

# **25178** LOGI 02-1480-003 kr

## 3 Gang Frame Horizontal - with wing

### 5905339251787









## GENERAL DATA:

Colour: Ecru Width [mm]: 223 Height [mm]: 81

### TECHNICAL DATA:

Plastic: ABS

## LOGISTIC DATA:

Packaging method: 10

Number of units in the secondary packaging: 10

Number of units in the packaging: 120

Net unit weight [g]: 32 Grammage [g]: 46

Length of a unit pack [cm]: 10 Width of a unit pack [cm]: 1.5 Height of a unit pack [cm]: 29 Weight of a cardboard box [kg]: 5.52

Width of a cardboard box [cm]: 25 Height of a cardboard box [cm]: 42 Length of a cardboard box [cm]: 37.5 Volume of a cardboard box [m³]: 0.039375