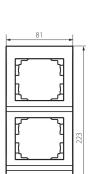

# **25182** LOGI 02-1530-003 kr

# 3 Gang Frame Vertical - with wing

### 5905339251824









# GENERAL DATA:

Colour: Ecru Width [mm]: 81 Height [mm]: 223

### TECHNICAL DATA:

Plastic: ABS

## LOGISTIC DATA:

Packaging method: 10

Number of units in the secondary packaging: 10

Number of units in the packaging: 120

Net unit weight [g]: 36 Grammage [g]: 49.92

Length of a unit pack [cm]: 10 Width of a unit pack [cm]: 1.5 Height of a unit pack [cm]: 29

Weight of a cardboard box [kg]: 5.9904 Width of a cardboard box [cm]: 25 Height of a cardboard box [cm]: 42 Length of a cardboard box [cm]: 37.5 Volume of a cardboard box [m³]: 0.039375