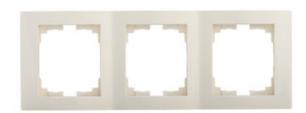

# 3 Gang Frame Vertical - with wing

# GENERAL DATA:

Colour: Ecru Width [mm]: 81 Height [mm]: 223