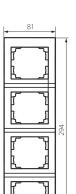

# **25183** LOGI 02-1540-003 kr

# 4 Gang Frame Vertical - with wing

## 5905339251831









# GENERAL DATA:

Colour: Ecru Width [mm]: 81 Height [mm]: 294

## TECHNICAL DATA:

Plastic: ABS

## LOGISTIC DATA:

Packaging method: 10

Number of units in the secondary packaging:  ${f 10}$ 

Number of units in the packaging: 120

Net unit weight [g]: 46 Grammage [g]: 62.33

Length of a unit pack [cm]: 10 Width of a unit pack [cm]: 1.5 Height of a unit pack [cm]: 36

Weight of a cardboard box [kg]: 7.4796 Width of a cardboard box [cm]: 32 Height of a cardboard box [cm]: 42 Length of a cardboard box [cm]: 37.5 Volume of a cardboard box [m³]: 0.0504