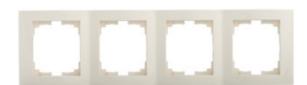

# 4 Gang Frame Vertical - with wing

# GENERAL DATA:

Colour: Ecru Width [mm]: 81 Height [mm]: 294