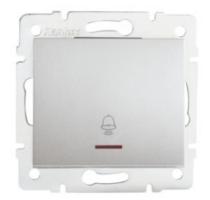

## 25194 LOGI 02-1080-143 sr

Bell push switch with LED

### 5905339251947

A doorbell switch is used to control mechanisms of doorbell relays. The switch has LED backlight and does not have a symbol on the button.