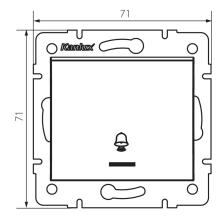

#### **GENERAL DATA:**

Colour: silver Place of assembly: Recessed mount in the wall Highlighting: yes Width [mm]: 71 Height [mm]: 71 Diameter of an installation box: 60 Installation depth: 25