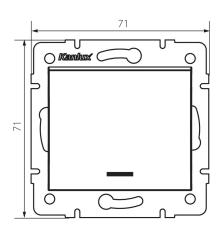

### GENERAL DATA:

Colour: silver

Place of assembly: Recessed mount in the wall

Highlighting: yes Width [mm]: 71 Height [mm]: 71

Diameter of an installation box: 60

Installation depth: 25