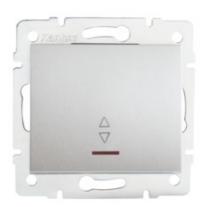

# 25200 LOGI 02-1140-143 sr

Staircase LED switch

### 5905339252005

A single-pole double-throw switch with LEDs is used to control the circuit of a lamp or a group of lamps from two different places. The switch has LED backlight.

### GENERAL DATA:

Colour: silver

Place of assembly: Recessed mount in the wall

Highlighting: yes Width [mm]: 71 Height [mm]: 71

Diameter of an installation box: 60

Installation depth: 25