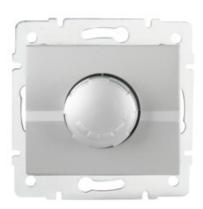

## **25201** LOGI 02-1160-143 sr

### Rotary dimmer 500 W with filter

#### **GENERAL DATA:**

Colour: silver

Place of assembly: Recessed mount in the wall

Place of application: Indoors

Width [mm]: 71 Height [mm]: 71 Installation depth: 60