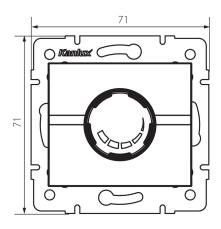

#### **GENERAL DATA:**

Colour: silver

Place of assembly: Recessed mount in the wall

Place of application: Indoors

Width [mm]: 71 Height [mm]: 71 Installation depth: 60