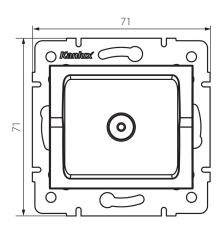

#### **GENERAL DATA:**

Colour: silver

Place of assembly: Recessed mount in the wall

Width [mm]: 71 Height [mm]: 71

Diameter of an installation box: 60

Number of sockets: 1