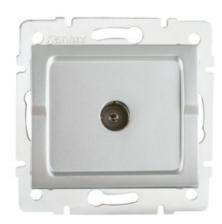

# **25215** LOGI 02-1290-043 sr

TV antenna loop-through wall socket

#### **GENERAL DATA:**

Colour: silver

Place of assembly: Recessed mount in the wall

Width [mm]: 71 Height [mm]: 71

Diameter of an installation box: 60

Number of sockets: 1

## TECHNICAL DATA:

Socket type: antenna, TV-Type pass-through

Plastic: ABS