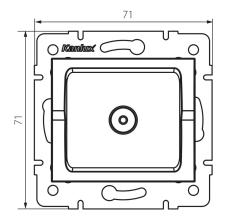

## 5905339252166

Colour: silver

Place of assembly: Recessed mount in the wall Width [mm]: 71 Height [mm]: 71 Diameter of an installation box: 60 Number of sockets: 1

## **TECHNICAL DATA:**

**Socket type**: antenna, TV-Type terminal **Plastic**: ABS