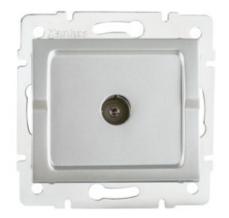

## 25216 LOGI 02-1300-043 sr

TV antenna terminal wall socket

## 5905339252166

Colour: silver

Place of assembly: Recessed mount in the wall Width [mm]: 71 Height [mm]: 71 Diameter of an installation box: 60 Number of sockets: 1

## **TECHNICAL DATA:**

**Socket type**: antenna, TV-Type terminal **Plastic**: ABS