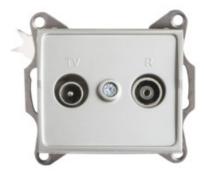

## Radio/TV loop-through wall socket

### **GENERAL DATA:**

Colour: silver

Place of assembly: Recessed mount in the wall

Width [mm]: 69 Height [mm]: 64

Diameter of an installation box: 60

Number of sockets: 2

#### TECHNICAL DATA:

Socket type: RTV pass-through

Plastic: ABS