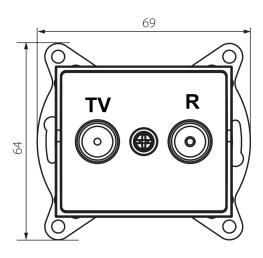

### **GENERAL DATA:**

Colour: silver

Place of assembly: Recessed mount in the wall

Width [mm]: 69 Height [mm]: 64

Diameter of an installation box: 60

Number of sockets: 2