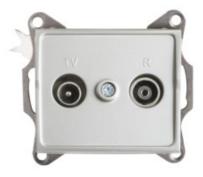

## Radio/TV terminal wall socket

## **GENERAL DATA:**

Colour: silver

Place of assembly: Recessed mount in the wall

Width [mm]: 69 Height [mm]: 64

Diameter of an installation box: 60

Number of sockets: 2

## TECHNICAL DATA:

Socket type: RTV terminal

Plastic: ABS