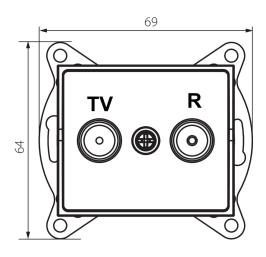

## **GENERAL DATA:**

Colour: silver

Place of assembly: Recessed mount in the wall

Width [mm]: 69 Height [mm]: 64

Diameter of an installation box: 60

Number of sockets: 2