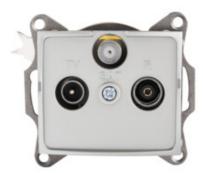

## Radio/TV/SAT loop-through wall socket

### **GENERAL DATA:**

Colour: silver

Place of assembly: Recessed mount in the wall

Width [mm]: 69 Height [mm]: 64

Diameter of an installation box: 60

Number of sockets: 3

#### TECHNICAL DATA:

Socket type: RTV-Sat pass-through

Plastic: ABS