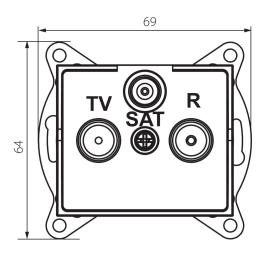

### **GENERAL DATA:**

Colour: silver

Place of assembly: Recessed mount in the wall

Width [mm]: 69 Height [mm]: 64

Diameter of an installation box: 60

Number of sockets: 3

#### TECHNICAL DATA:

Socket type: RTV-Sat pass-through

Plastic: ABS