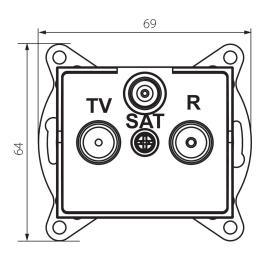

## GENERAL DATA:

Colour: silver Place of assembly: Recessed mount in the wall Width [mm]: 69 Height [mm]: 64 Diameter of an installation box: 60 Number of sockets: 3