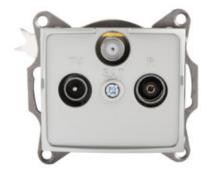

# 25221 LOGI 02-1350-043 sr

Radio/TV/SAT terminal wall socket

## GENERAL DATA:

Colour: silver Place of assembly: Recessed mount in the wall Width [mm]: 69 Height [mm]: 64 Diameter of an installation box: 60 Number of sockets: 3

#### **TECHNICAL DATA:**

Socket type: RTV-Sat terminal Plastic: ABS