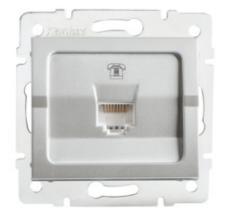

# Numeric Telephone Socket Outlet (RJ11) -1 Gang

## GENERAL DATA:

Colour: silver Place of assembly: Recessed mount in the wall Width [mm]: 71 Height [mm]: 71 Diameter of an installation box: 60 Number of sockets: 1

#### **TECHNICAL DATA:**

Socket type: single telephone RJ11 Plastic: ABS