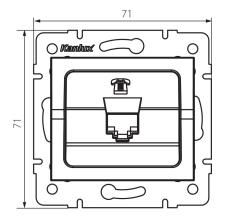

## GENERAL DATA:

Colour: silver Place of assembly: Recessed mount in the wall Width [mm]: 71 Height [mm]: 71 Diameter of an installation box: 60 Number of sockets: 1

#### **TECHNICAL DATA:**

Socket type: single telephone RJ11 Plastic: ABS