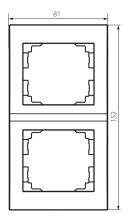

## 25240 LOGI 02-1520-043 sr

2 Gang Frame Vertical - with wing

## 5905339252401









Length [mm]: 81 Height [mm]: 152

## **TECHNICAL DATA:**

Plastic: ABS

## LOGISTIC DATA:

Packaging method: 10 Number of units in the secondary packaging: 10 Number of units in the packaging: 120 Net unit weight [g]: 22 Grammage [g]: 33.58 Length of a unit pack [cm]: 10 Width of a unit pack [cm]: 10 Width of a unit pack [cm]: 21 Weight of a cardboard box [kg]: 4.0296 Width of a cardboard box [kg]: 4.0296 Width of a cardboard box [cm]: 18 Height of a cardboard box [cm]: 18 Height of a cardboard box [cm]: 37.5 Volume of a cardboard box [m<sup>3</sup>]: 0.02835