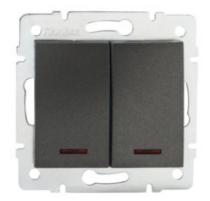

# 25257 LOGI 02-1120-141 gr

Double One Way Switch - Illuminated

### 5905339252579

A two-gang light switch with LEDs is used to control circuits of two lamps or two groups of lamps from one place. The switch has LED backlight.

#### **GENERAL DATA:**

Colour: graphite Place of assembly: Recessed mount in the wall Highlighting: yes Width [mm]: 71 Height [mm]: 71 Diameter of an installation box: 60 Installation depth: 25