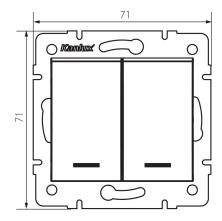

#### **GENERAL DATA:**

Colour: graphite Place of assembly: Recessed mount in the wall Highlighting: yes Width [mm]: 71 Height [mm]: 71 Diameter of an installation box: 60 Installation depth: 25