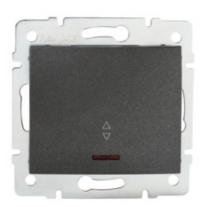

## **25259** LOGI 02-1140-141 gr

Staircase LED switch

5905339252593

A single-pole double-throw switch with LEDs is used to control the circuit of a lamp or a group of lamps from two different places. The switch has LED backlight.

#### **GENERAL DATA:**

Colour: graphite

Place of assembly: Recessed mount in the wall

Highlighting: yes Width [mm]: 71 Height [mm]: 71

Diameter of an installation box: 60

Installation depth: 25

#### **TECHNICAL DATA:**

Rated voltage [V]: 250 AC Material of contacts: CuZn70 Terminal type: Screw terminal

Plastic: ABS

Number of levers: 1 Rated current [AX]: 10

IP class: 20