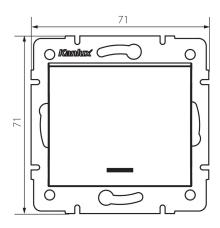

#### **GENERAL DATA:**

Colour: graphite

Place of assembly: Recessed mount in the wall

Highlighting: yes Width [mm]: 71 Height [mm]: 71

Diameter of an installation box: 60

Installation depth: 25