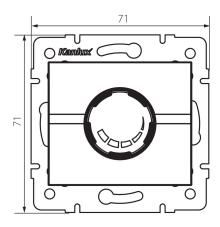

### **GENERAL DATA:**

Colour: graphite

Place of assembly: Recessed mount in the wall

Place of application: Indoors

Width [mm]: 71 Height [mm]: 71 Installation depth: 60