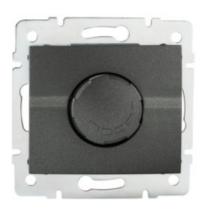

## **25260** LOGI 02-1160-141 gr

Rotary dimmer 500 W with filter

5905339252609

### **GENERAL DATA:**

Colour: graphite

Place of assembly: Recessed mount in the wall

Place of application: Indoors

Width [mm]: 71 Height [mm]: 71 Installation depth: 60

### TECHNICAL DATA:

Rated voltage [V]: 250 AC Rated frequency [Hz]: 50 Rated power [W]: 500

Class of protection against electric shock: ||

Terminal type: Screw terminal

Plastic: ABS IP class: 20