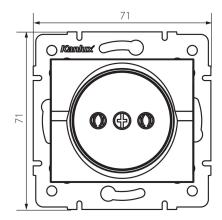

#### **GENERAL DATA:**

Colour: graphite Place of assembly: Recessed mount in the wall Width [mm]: 71 Height [mm]: 71 Diameter of an installation box: 60 Installation depth: 25 Number of sockets: 1