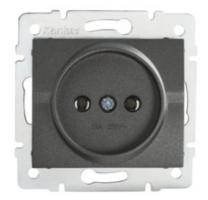

### Socket Outlet Without Earth - FireProof Plastic

### 5905339252623

A non-grounded single socket outlet allows you to power an electrical circuit with a maximum load of 16A.

#### **GENERAL DATA:**

Colour: graphite Place of assembly: Recessed mount in the wall Width [mm]: 71 Height [mm]: 71 Diameter of an installation box: 60 Installation depth: 25 Number of sockets: 1