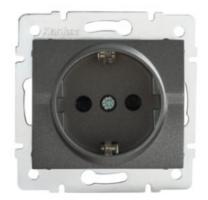

# 25263 LOGI 02-1220-141 gr

Schuko single power socket

### 5905339252630

A grounded single socket outlet (Schuko) allows you to power an electrical circuit with a maximum load of 16A.

#### **GENERAL DATA:**

Colour: graphite Place of assembly: Recessed mount in the wall Width [mm]: 71 Height [mm]: 71 Diameter of an installation box: 60 Installation depth: 25 Number of sockets: 1