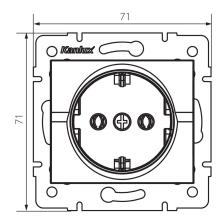

#### **GENERAL DATA:**

Colour: graphite Place of assembly: Recessed mount in the wall Width [mm]: 71 Height [mm]: 71 Diameter of an installation box: 60 Installation depth: 25 Number of sockets: 1