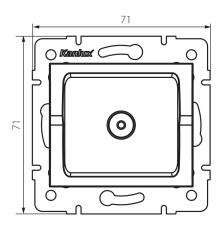

#### **GENERAL DATA:**

Colour: graphite

Place of assembly: Recessed mount in the wall

**Width [mm]**: 71 Height [mm]: 71

Diameter of an installation box: 60

Number of sockets: 1