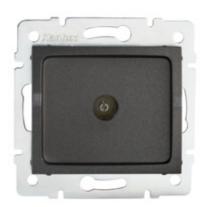

# **25274** LOGI 02-1290-041 gr

TV antenna loop-through wall socket

#### **GENERAL DATA:**

Colour: graphite

Place of assembly: Recessed mount in the wall

**Width [mm]**: 71 Height [mm]: 71

Diameter of an installation box: 60

Number of sockets: 1

## TECHNICAL DATA:

Socket type: antenna, TV-Type pass-through

Plastic: ABS