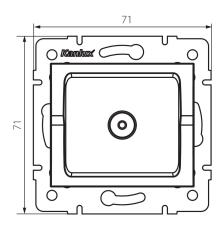

## **GENERAL DATA:**

Colour: graphite

Place of assembly: Recessed mount in the wall

Width [mm]: 71 Height [mm]: 71

**Diameter of an installation box**: 60

Number of sockets: 1