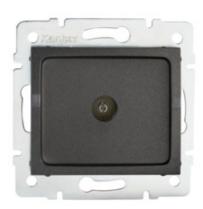

# **25275** LOGI 02-1300-041 gr

## TV antenna terminal wall socket

## **GENERAL DATA:**

Colour: graphite

Place of assembly: Recessed mount in the wall

Width [mm]: 71 Height [mm]: 71

**Diameter of an installation box**: 60

Number of sockets: 1

## TECHNICAL DATA:

Socket type: antenna, TV-Type terminal

Plastic: ABS