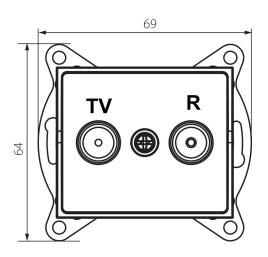

## GENERAL DATA:

Colour: graphite Place of assembly: Recessed mount in the wall Width [mm]: 69 Height [mm]: 64 Diameter of an installation box: 60 Number of sockets: 2