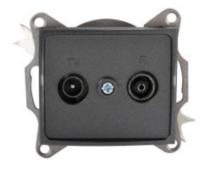

# 25278 LOGI 02-1330-041 gr

Radio/TV terminal wall socket

## GENERAL DATA:

Colour: graphite Place of assembly: Recessed mount in the wall Width [mm]: 69 Height [mm]: 64 Diameter of an installation box: 60 Number of sockets: 2

#### **TECHNICAL DATA:**

Socket type: RTV terminal Plastic: ABS