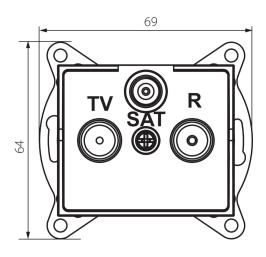

### **GENERAL DATA:**

Colour: graphite

Place of assembly: Recessed mount in the wall

Width [mm]: 69 Height [mm]: 64

Diameter of an installation box: 60

Number of sockets: 3

### TECHNICAL DATA:

Socket type: RTV-Sat terminal

Plastic: ABS