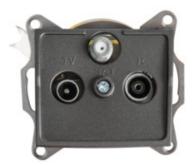

## Radio/TV/SAT terminal wall socket

### **GENERAL DATA:**

Colour: graphite

Place of assembly: Recessed mount in the wall

Width [mm]: 69 Height [mm]: 64

Diameter of an installation box: 60

Number of sockets: 3

### TECHNICAL DATA:

Socket type: RTV-Sat terminal

Plastic: ABS