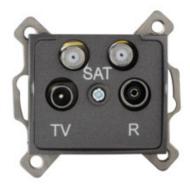

# **25282** LOGI 02-1590-041 gr

Double Satellite Socket (SAT-SAT-TV-R) End of Line

### **GENERAL DATA:**

Colour: graphite

Place of assembly: Recessed mount in the wall

Width [mm]: 69 Height [mm]: 64

**Diameter of an installation box**: 60

Number of sockets: 4

## TECHNICAL DATA:

Socket type: TV-2xSat terminal socket

Plastic: ABS