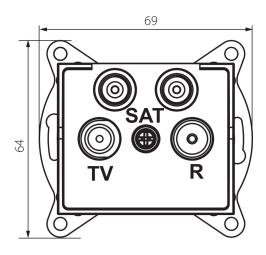

### **GENERAL DATA:**

Colour: graphite

Place of assembly: Recessed mount in the wall

Width [mm]: 69 Height [mm]: 64

**Diameter of an installation box**: 60

Number of sockets: 4

## TECHNICAL DATA:

Socket type: TV-2xSat terminal socket

Plastic: ABS