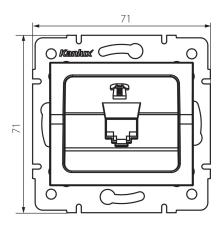

# **25283** LOGI 02-1370-041 gr

Numeric Telephone Socket Outlet (RJ11) -1 Gang

### **GENERAL DATA:**

Colour: graphite

Place of assembly: Recessed mount in the wall

Width [mm]: 71 Height [mm]: 71

**Diameter of an installation box**: 60

Number of sockets: 1

## TECHNICAL DATA:

Socket type: single telephone RJ11

Plastic: ABS