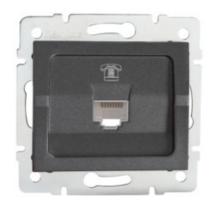

# **25283** LOGI 02-1370-041 gr

Numeric Telephone Socket Outlet (RJ11) -1 Gang

### **GENERAL DATA:**

Colour: graphite

Place of assembly: Recessed mount in the wall

Width [mm]: 71 Height [mm]: 71

**Diameter of an installation box**: 60

Number of sockets: 1

## TECHNICAL DATA:

Socket type: single telephone RJ11

Plastic: ABS