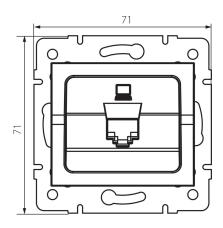

## **GENERAL DATA:**

Colour: graphite

Place of assembly: Recessed mount in the wall

Width [mm]: 71 Height [mm]: 71

Diameter of an installation box: 60

Number of sockets: 1