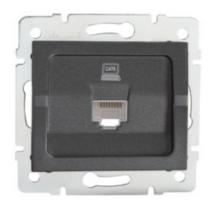

# **25286** LOGI 02-1400-041 gr

Single computer socket (RJ45Cat 6 Jack)

## **GENERAL DATA:**

Colour: graphite

Place of assembly: Recessed mount in the wall

Width [mm]: 71 Height [mm]: 71

Diameter of an installation box: 60

Number of sockets: 1

# TECHNICAL DATA:

Socket type: single computer RJ45 Cat. 6

Plastic: ABS