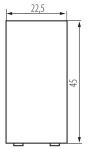

## **GENERAL DATA:**

Colour: white

Place of assembly: slot 45x45

Highlighting: no Width [mm]: 22.5 Height [mm]: 45 Installation depth: 25