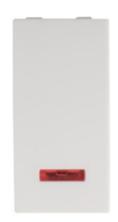

## **25303** BIURO 04-1110-102 bi

Single-pole LED switch

5905339253033

## **GENERAL DATA:**

Colour: white

Place of assembly: slot 45x45

Highlighting: yes Width [mm]: 22.5 Height [mm]: 45 Installation depth: 25

## TECHNICAL DATA:

Rated voltage [V]: 250 AC

Material: ABS

Terminal type: Screw terminal

Plastic: ABS

Number of levers: 1 Number of modules: 1 Rated current [AX]: 16