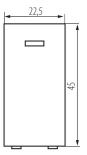

## **GENERAL DATA:**

Colour: white

Place of assembly: slot 45x45

Highlighting: yes Width [mm]: 22.5 Height [mm]: 45 Installation depth: 25